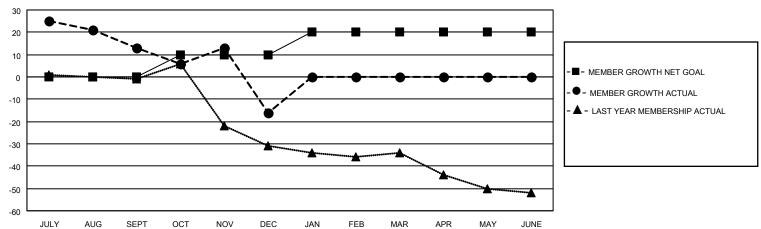

## MONTHLY MEMBERSHIP PROGRESS REPORT

| Clubs                 |               |           |               | Members               |                          |                         |                                                    |
|-----------------------|---------------|-----------|---------------|-----------------------|--------------------------|-------------------------|----------------------------------------------------|
| RESULTS FOR 2021-2022 |               |           |               | RESULTS FOR 2021-2022 |                          |                         |                                                    |
| QUARTER               | NEW CLUB GOAL | NEW CLUBS | DROPPED CLUBS | QUARTER MEN           | /IBER GROWTH NET<br>GOAL | MEMBER GROWTH<br>ACTUAL | DROPPED<br>MEMBERS ACTUAL<br>(including transfers) |
| JULY/AUG/SEPT         | 0             | 0         | 1             | JULY/AUG/SEPT         | 0                        | 45                      | 31                                                 |
| OCT/NOV/DEC           | 0             | 0         | 3             | OCT/NOV/DEC           | 10                       | 52                      | 78                                                 |
| JAN/FEB/MAR           | 1             | 0         | 0             | JAN/FEB/MAR           | 10                       | 0                       | 0                                                  |
| APR/MAY/JUNE          | 0             | 0         | 0             | APR/MAY/JUNE          | 0                        | 0                       | 0                                                  |
|                       | GOALS         | AND ACTUA | L NEW CLUBS C | UMULATIVE             |                          |                         |                                                    |

## GOALS AND ACTUAL MEMBERS CUMULATIVE

| DROPPED CLUBS: 4 |     | 13 CLUBS OF 41 ADDED 1 OR<br>MORE NEW MEMBERS | GENDER DISTRIBUTION                 |              |  |
|------------------|-----|-----------------------------------------------|-------------------------------------|--------------|--|
|                  |     | WORLE NEW MEMBERO                             | MALE                                | 464 (47.64%) |  |
|                  |     |                                               | FEMALE                              | 509 (52.26%) |  |
| DROPPED MEMBERS  |     |                                               | NON BINARY                          | 0 (0.00%)    |  |
|                  |     |                                               | PREFER NOT TO ANSWER                | 1 (0.10%)    |  |
| DECEASED         | 2   |                                               |                                     |              |  |
| CLUB CANCELLED   | 58  | CLICK HERE FOR CUMULATIVE                     | TOTAL FAMILY UNIT MEMBERS 256       |              |  |
| OTHER            | 49  | MEMBERSHIP DATA                               |                                     |              |  |
| TOTAL            | 109 |                                               | FAMILY MEMBERS PAYING HALF DUES 141 |              |  |
|                  |     |                                               |                                     |              |  |